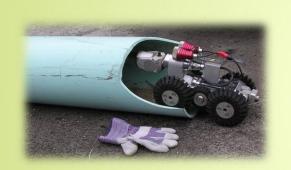

54500P

















#### Liner Construction

Inner film (removed after curing)

**Glassfibre-bonded complex** 

Styrene-tight outer film

Protective film(against UV radiation and damage during insertion)



# MANUFACTURING

### ISO 9001 CERTIFIED







# Completion & Packaging



# Quality Control







#### Installation Benefits

- Not weather
  dependent, can line
  anytime of the year
- Can line any shape



### **Fully Deteriorated Culvert**



# Pre-Jetting Lines, CCTV, Marking the laterals



Trenchless, LLC



PRECISION Trenchless, LLC

#### Pull in liner



# Insertion of UV Light source



# Offset joints rehab





#### A 48" Liner In A 24" Manhole



### Liner pulled through middle MH



# Before. During. And After.





### Document Your Curing Process



#### No disruption to traf