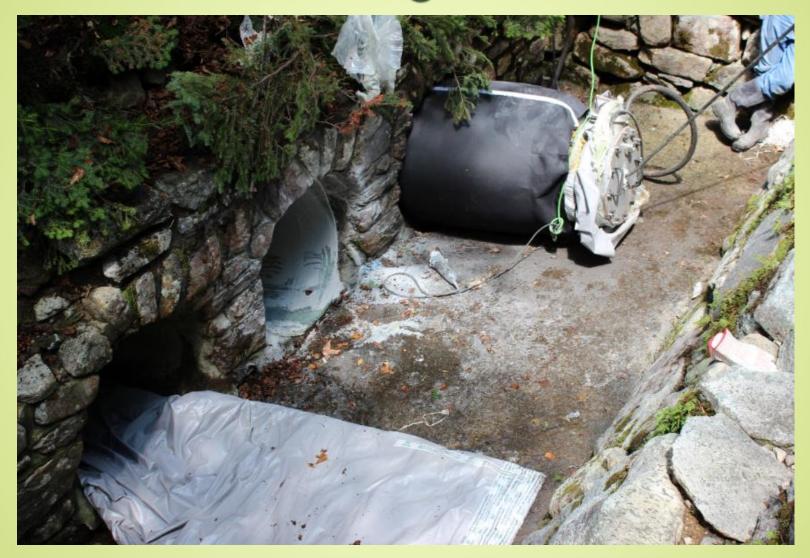

### **Challenging Locations**

THE PRECISION

### **Fully Deteriorated Culvert**