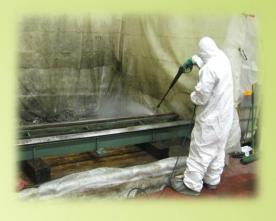

54500P

















#### Liner Construction

Inner film (removed after curing)

**Glassfibre-bonded complex** 

Styrene-tight outer film

Protective film(against UV radiation and damage during insertion)



# MANUFACTURING

### ISO 9001 CERTIFIED







# Completion & Packaging



# Quality Control







#### Installation Benefits

- Not weather
  dependent, can line
  anytime of the year
- Can line any shape



### **Fully Deteriorated Culvert**



# Pre-Jetting Lines, CCTV, Marking the laterals



Trenchless, LLC



PRECISION Trenchless, LLC

#### Pull in liner



# Insertion of UV Light source



# Offset joints rehab





#### A 48" Liner In A 24" Manhole



### Liner pulled through middle MH



# Before. During. And After.





### Document Your Curing Process



#### No disruption to tr