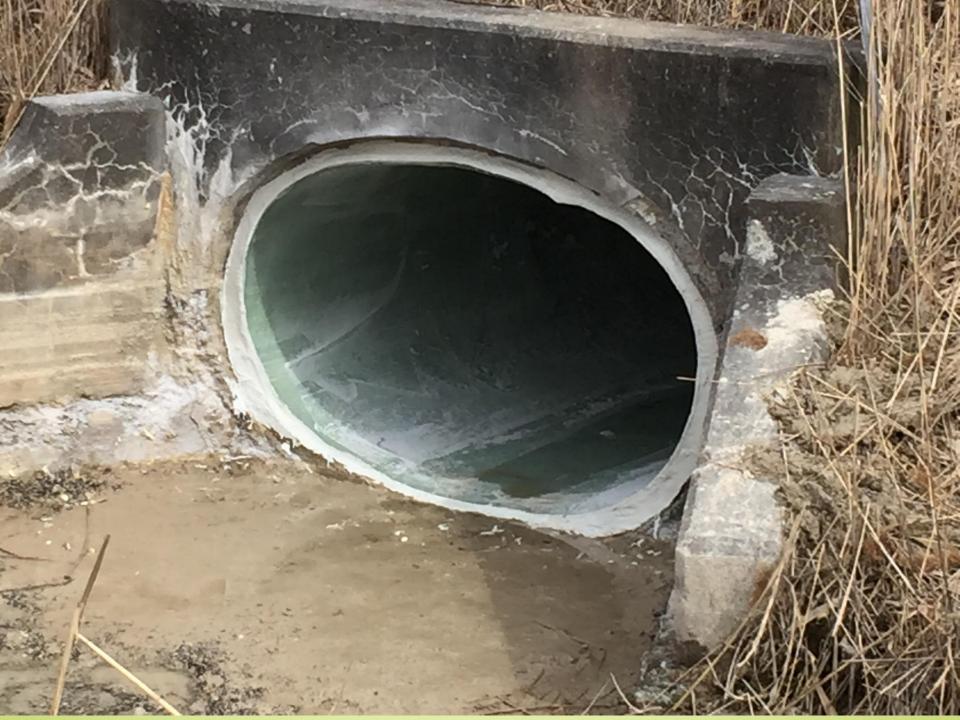

#### Liner Construction

Inner film (removed after curing)

**Glassfibre-bonded complex** 

Styrene-tight outer film

Protective film(against UV radiation and damage during insertion)



# MANUFACTURING

### ISO 9001 CERTIFIED







# Completion & Packaging



# Quality Control







#### Installation Benefits

- Not weather
  dependent, can line
  anytime of the year
- Can line any shape



### **Fully Deteriorated Culvert**



# Pre-Jetting Lines, CCTV, Marking the laterals



Trenchless, LLC



PRECISION Trenchless, LLC

#### Pull in liner



# Insertion of UV Light source



# Offset joints rehab





#### A 48" Liner In A 24" Manhole



### Liner pulled through middle MH



# Before. During. And After.





### Document Your Curing Process



#### No disruption to traffic flow





### Finished Liner



Before

After



### **Challenging Locations**















THE PRECISION