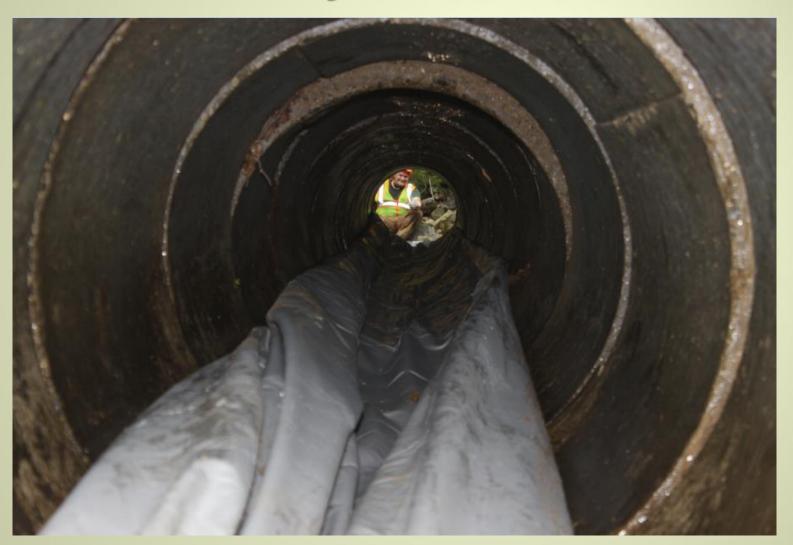

54500P

















#### Liner Construction

Inner film (removed after curing)

**Glassfibre-bonded complex** 

Styrene-tight outer film

Protective film(against UV radiation and damage during insertion)



# MANUFACTURING

### ISO 9001 CERTIFIED







# Completion & Packaging



# Quality Control







#### Installation Benefits

- Not weather
  dependent, can line
  anytime of the year
- Can line any shape



### **Fully Deteriorated Culvert**



# Pre-Jetting Lines, CCTV, Marking the laterals



Trenchless, LLC



PRECISION Trenchless, LLC

#### Pull in liner



# Insertion of UV Light source



# Offset joints rehab





#### A 48" Liner In A 24" Manhole



### Liner pulled through middle MH



# Before. During. And After.





### Document Your Curing Process



#### No disruption to traffic flow





### Finished Liner



Before

After



### **Challenging Locations**















THE PRECISION