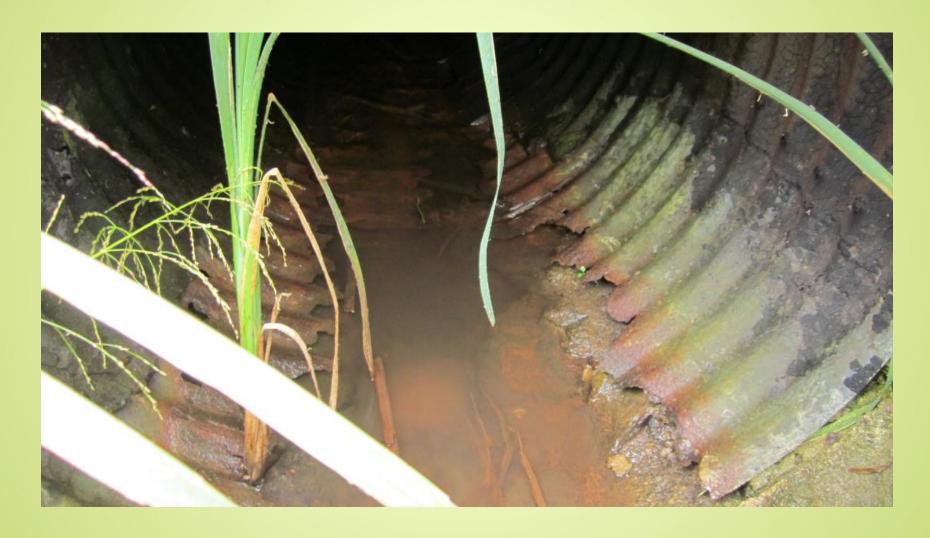

54500P

















#### Liner Construction

Inner film (removed after curing)

**Glassfibre-bonded complex** 

Styrene-tight outer film

Protective film(against UV radiation and damage during insertion)



# MANUFACTURING

### ISO 9001 CERTIFIED







# Completion & Packaging



# Quality Control







#### Installation Benefits

- Not weather
  dependent, can line
  anytime of the year
- Can line any shape



### **Fully Deteriorated Culvert**



# Pre-Jetting Lines, CCTV, Marking the laterals



Trenchless, LLC



PRECISION Trenchless, LLC

#### Pull in liner



# Insertion of UV Light source



# Offset joints rehab





#### A 48" Liner In A 24" Manhole



### Liner pulled through middle MH



# Before. During. And After.





### Document Your Curing Process



#### No disruption to traffic flow





### Finished Liner



Before

After



### **Challenging Locations**















THE PRECISION