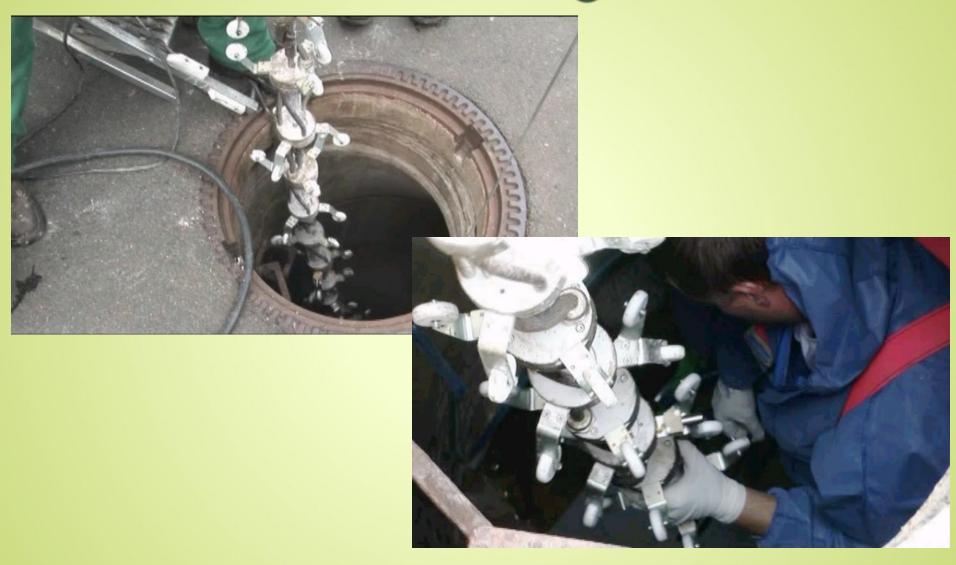

54500P

















#### Liner Construction

Inner film (removed after curing)

**Glassfibre-bonded complex** 

Styrene-tight outer film

Protective film(against UV radiation and damage during insertion)



# MANUFACTURING

### ISO 9001 CERTIFIED







# Completion & Packaging



# Quality Control







#### Installation Benefits

- Not weather
  dependent, can line
  anytime of the year
- Can line any shape



### **Fully Deteriorated Culvert**



# Pre-Jetting Lines, CCTV, Marking the laterals



Trenchless, LLC



PRECISION Trenchless, LLC

#### Pull in liner



# Insertion of UV Light source



# Offset joints rehab





#### A 48" Liner In A 24" Manhole



### Liner pulled through middle MH



# Before. During. And After.





### Document Your Curing Process



#### No disruption to traffic flow





### Finished Liner



Before

After



### **Challenging Locations**















THE PRECISION