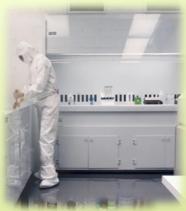

54500P

















#### Liner Construction

Inner film (removed after curing)

**Glassfibre-bonded complex** 

Styrene-tight outer film

Protective film(against UV radiation and damage during insertion)



# MANUFACTURING

### ISO 9001 CERTIFIED







# Completion & Packaging



# Quality Control







#### Installation Benefits

- Not weather
  dependent, can line
  anytime of the year
- Can line any shape



### **Fully Deteriorated Culvert**



# Pre-Jetting Lines, CCTV, Marking the laterals



Trenchless, LLC



PRECISION Trenchless, LLC

#### Pull in liner



# Insertion of UV Light source



# Offset joints rehab





#### A 48" Liner In A 24" Manhole



### Liner pulled through middle MH



# Before. During. And After.





### Document Your Curing Process



#### No disruption to traffic flow