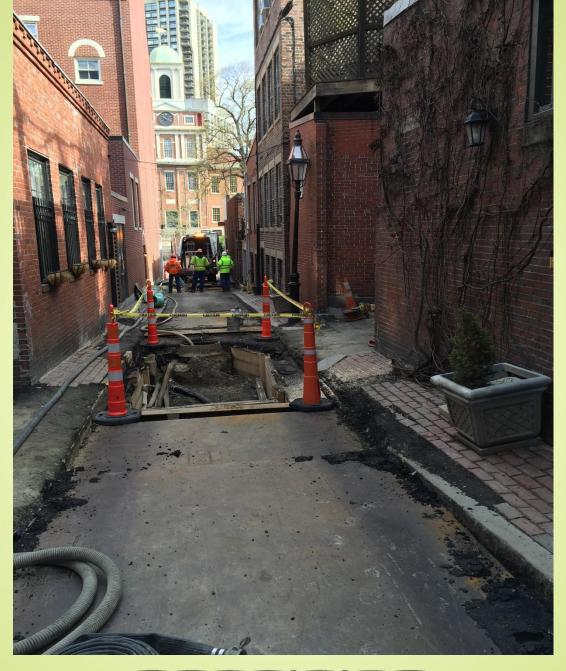

54500P

















#### Liner Construction

Inner film (removed after curing)

**Glassfibre-bonded complex** 

Styrene-tight outer film

Protective film(against UV radiation and damage during insertion)



# MANUFACTURING

### ISO 9001 CERTIFIED







# Completion & Packaging



# Quality Control







#### Installation Benefits

- Not weather
  dependent, can line
  anytime of the year
- Can line any shape



### **Fully Deteriorated Culvert**



# Pre-Jetting Lines, CCTV, Marking the laterals



Trenchless, LLC



PRECISION Trenchless, LLC

#### Pull in liner



# Insertion of UV Light source



# Offset joints rehab





#### A 48" Liner In A 24" Manhole



### Liner pulled through middle MH



# Before. During. And After.





### Document Your Curing Process



#### No disruption to traffic flow





### Finished Liner



Before

After



### **Challenging Locations**















THE PRECISION