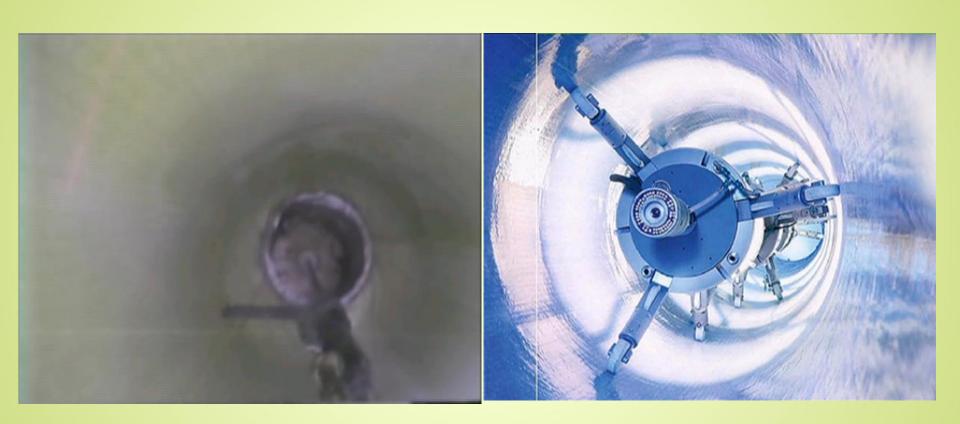

54500P

















#### Liner Construction

Inner film (removed after curing)

**Glassfibre-bonded complex** 

Styrene-tight outer film

Protective film(against UV radiation and damage during insertion)



# MANUFACTURING

### ISO 9001 CERTIFIED







# Completion & Packaging



# Quality Control







#### Installation Benefits

- Not weather
  dependent, can line
  anytime of the year
- Can line any shape



### **Fully Deteriorated Culvert**



# Pre-Jetting Lines, CCTV, Marking the laterals



Trenchless, LLC



PRECISION Trenchless, LLC

#### Pull in liner



# Insertion of UV Light source



# Offset joints rehab





#### A 48" Liner In A 24" Manhole



### Liner pulled through middle MH



# Before. During. And After.





### Document Your Curing Process



#### No disruption to traffic flow





### Finished Liner



Before

After



### **Challenging Locations**















THE PRECISION