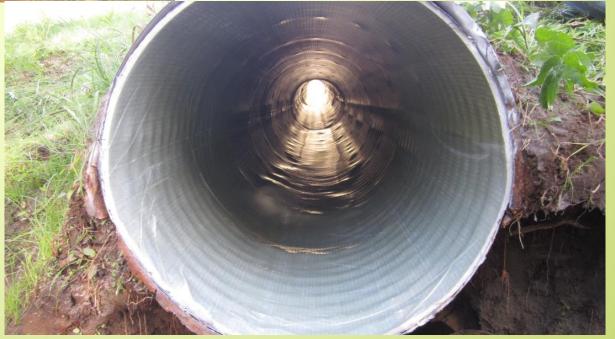

removed after curing)

**Glassfibre-bonded complex** 

Styrene-tight outer film

Protective film(against UV radiation and damage during insertion)



# MANUFACTURING

### ISO 9001 CERTIFIED







# Completion & Packaging



# Quality Control







#### Installation Benefits

- Not weather
  dependent, can line
  anytime of the year
- Can line any shape



### **Fully Deteriorated Culvert**



# Pre-Jetting Lines, CCTV, Marking the laterals



Trenchless, LLC



PRECISION Trenchless, LLC

#### Pull in liner



# Insertion of UV Light source



# Offset joints rehab





#### A 48" Liner In A 24" Manhole



### Liner pulled through middle MH



# Before. During. And After.





### Document Your Curing Process



#### No disruption to traffic flow





### Finished Liner



Before

After



### **Challenging Locations**















THE PRECISION