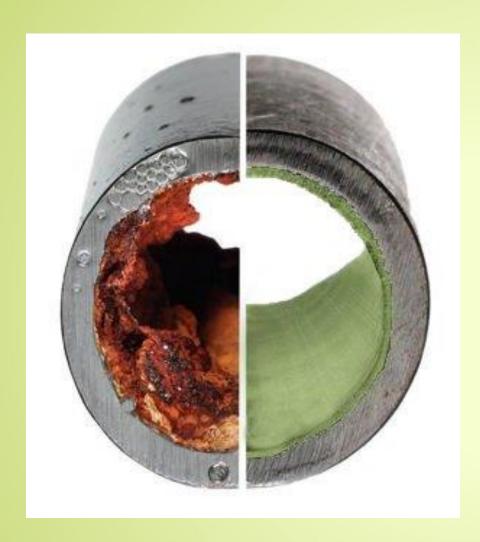

onded complex** 

Styrene-tight outer film

Protective film(against UV radiation and damage during insertion)



# MANUFACTURING

### ISO 9001 CERTIFIED







# Completion & Packaging



# Quality Control







#### Installation Benefits

- Not weather
  dependent, can line
  anytime of the year
- Can line any shape



### **Fully Deteriorated Culvert**



# Pre-Jetting Lines, CCTV, Marking the laterals



Trenchless, LLC



PRECISION Trenchless, LLC

#### Pull in liner



# Insertion of UV Light source



# Offset joints rehab





#### A 48" Liner In A 24" Manhole



### Liner pulled through middle MH



# Before. During. And After.





### Document Your Curing Process



#### No disruption to traffic flow





### Finished Liner



Before

After



### **Challenging Locations**















THE PRECISION