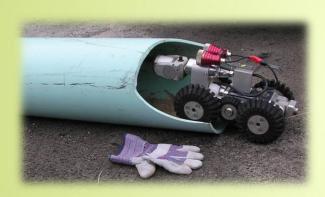

ight outer film

Protective film(against UV radiation and damage during insertion)



# MANUFACTURING

### ISO 9001 CERTIFIED







# Completion & Packaging



# Quality Control







#### Installation Benefits

- Not weather
  dependent, can line
  anytime of the year
- Can line any shape



### **Fully Deteriorated Culvert**



# Pre-Jetting Lines, CCTV, Marking the laterals



Trenchless, LLC



PRECISION Trenchless, LLC

#### Pull in liner



# Insertion of UV Light source



# Offset joints rehab





#### A 48" Liner In A 24" Manhole



### Liner pulled through middle MH



# Before. During. And After.





### Document Your Curing Process



#### No disruption to traffic flow





### Finished Liner



Before

After



### **Challenging Locations**















THE PRECISION