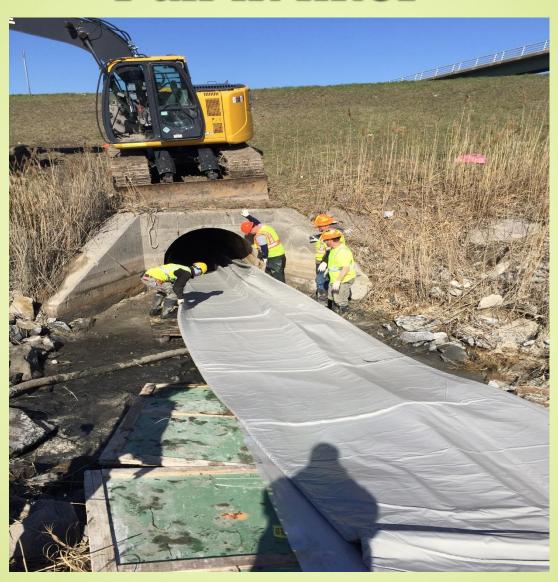

54500P

















#### Liner Construction

Inner film (removed after curing)

**Glassfibre-bonded complex** 

Styrene-tight outer film

Protective film(against UV radiation and damage during insertion)



# MANUFACTURING

### ISO 9001 CERTIFIED







# Completion & Packaging



# Quality Control







#### Installation Benefits

- Not weather
  dependent, can line
  anytime of the year
- Can line any shape



### **Fully Deteriorated Culvert**



# Pre-Jetting Lines, CCTV, Marking the laterals



Trenchless, LLC



PRECISION Trenchless, LLC

#### Pull in liner



# Insertion of UV Light source



# Offset joints rehab





#### A 48" Liner In A 24" Manhole



### Liner pulled through middle MH



# Before. During. And After.





### Document Your Curing Process



#### No disruption to traffic flow





### Finished Liner



Before

After



### **Challenging Locations**















THE PRECISION