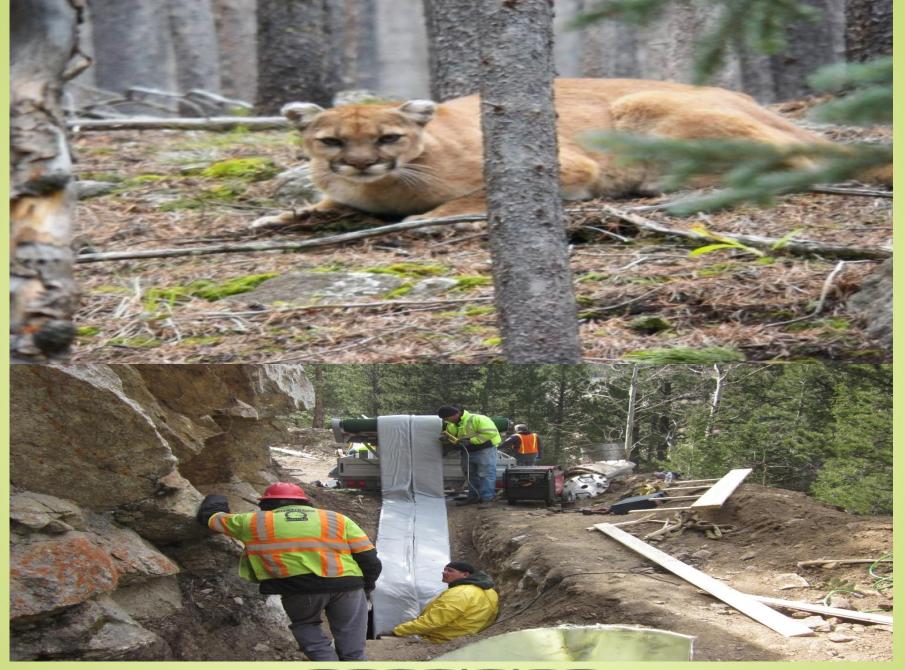

d complex** 

Styrene-tight outer film

Protective film(against UV radiation and damage during insertion)



# MANUFACTURING

### ISO 9001 CERTIFIED







# Completion & Packaging



# Quality Control







#### Installation Benefits

- Not weather
  dependent, can line
  anytime of the year
- Can line any shape



### **Fully Deteriorated Culvert**



# Pre-Jetting Lines, CCTV, Marking the laterals



Trenchless, LLC



PRECISION Trenchless, LLC

#### Pull in liner



# Insertion of UV Light source



# Offset joints rehab





#### A 48" Liner In A 24" Manhole



### Liner pulled through middle MH



# Before. During. And After.





### Document Your Curing Process



#### No disruption to traffic flow





### Finished Liner



Before

After



### **Challenging Locations**















THE PRECISION