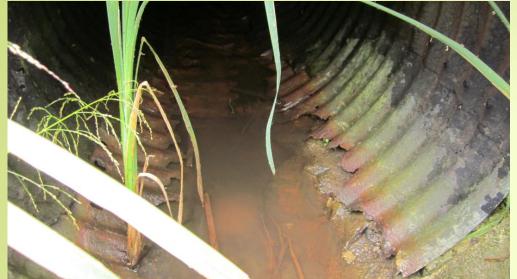

ion

Inner film (removed after curing)

**Glassfibre-bonded complex** 

Styrene-tight outer film

Protective film(against UV radiation and damage during insertion)



# MANUFACTURING

### ISO 9001 CERTIFIED







# Completion & Packaging



# Quality Control







#### Installation Benefits

- Not weather
  dependent, can line
  anytime of the year
- Can line any shape



### **Fully Deteriorated Culvert**



# Pre-Jetting Lines, CCTV, Marking the laterals



Trenchless, LLC



PRECISION Trenchless, LLC

#### Pull in liner



# Insertion of UV Light source



# Offset joints rehab





#### A 48" Liner In A 24" Manhole



### Liner pulled through middle MH



# Before. During. And After.





### Document Your Curing Process



#### No disruption to traffic flow





### Finished Liner



Before

After



### **Challenging Locations**















THE PRECISION