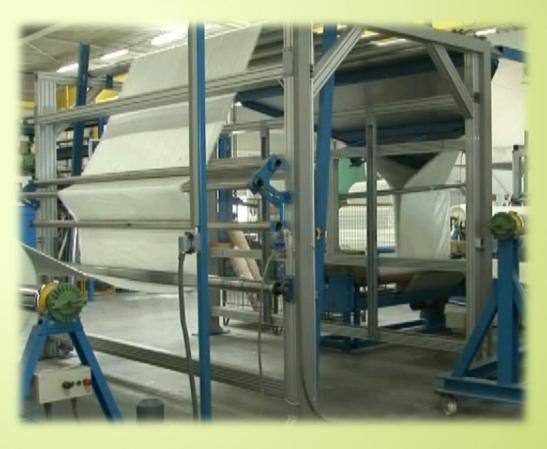

54500P

















#### Liner Construction

Inner film (removed after curing)

**Glassfibre-bonded complex** 

Styrene-tight outer film

Protective film(against UV radiation and damage during insertion)



# MANUFACTURING

### ISO 9001 CERTIFIED







# Completion & Packaging



# Quality Control







#### Installation Benefits

- Not weather
  dependent, can line
  anytime of the year
- Can line any shape



### **Fully Deteriorated Culvert**



# Pre-Jetting Lines, CCTV, Marking the laterals



Trenchless, LLC



PRECISION Trenchless, LLC

#### Pull in liner



# Insertion of UV Light source



# Offset joints rehab





#### A 48" Liner In A 24" Manhole



### Liner pulled through middle MH



# Before. During. And After.





### Document Your Curing Process



#### No disruption to traffic flow





### Finished Liner



Before

After



### **Challenging Locations**















THE PRECISION