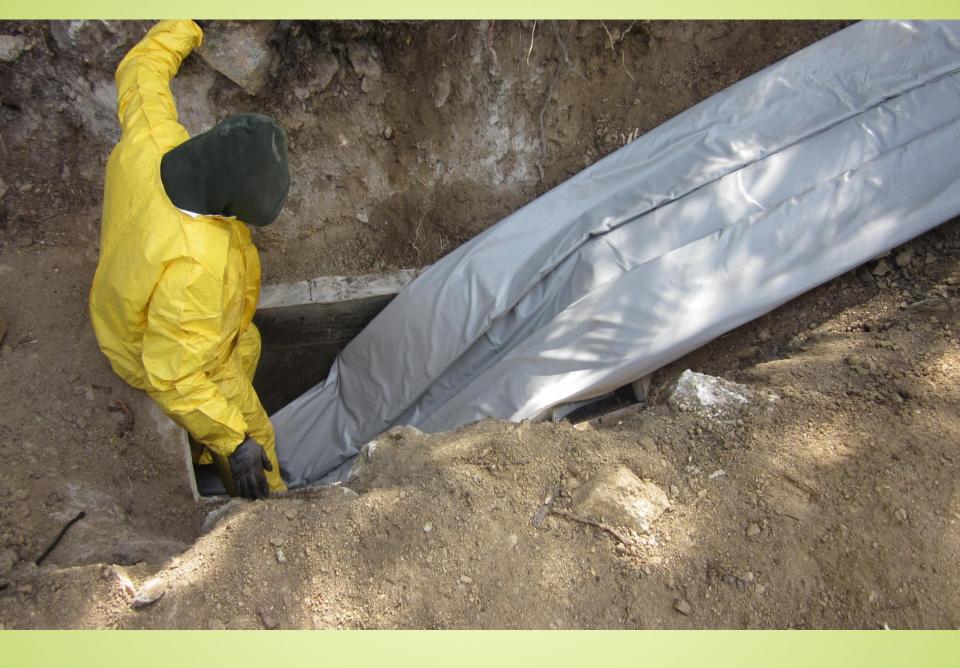

complex** 

Styrene-tight outer film

Protective film(against UV radiation and damage during insertion)



# MANUFACTURING

### ISO 9001 CERTIFIED







# Completion & Packaging



# Quality Control







#### Installation Benefits

- Not weather
  dependent, can line
  anytime of the year
- Can line any shape



### **Fully Deteriorated Culvert**



# Pre-Jetting Lines, CCTV, Marking the laterals



Trenchless, LLC



PRECISION Trenchless, LLC

#### Pull in liner



# Insertion of UV Light source



# Offset joints rehab





#### A 48" Liner In A 24" Manhole



### Liner pulled through middle MH



# Before. During. And After.





### Document Your Curing Process



#### No disruption to traffic flow





### Finished Liner



Before

After



### **Challenging Locations**















THE PRECISION