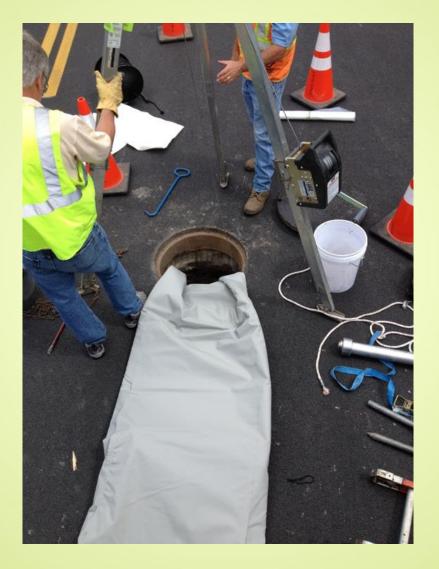

54500P

















#### Liner Construction

Inner film (removed after curing)

**Glassfibre-bonded complex** 

Styrene-tight outer film

Protective film(against UV radiation and damage during insertion)



# MANUFACTURING

### ISO 9001 CERTIFIED







# Completion & Packaging



# Quality Control







#### Installation Benefits

- Not weather
  dependent, can line
  anytime of the year
- Can line any shape



### **Fully Deteriorated Culvert**



# Pre-Jetting Lines, CCTV, Marking the laterals



Trenchless, LLC



PRECISION Trenchless, LLC

#### Pull in liner



# Insertion of UV Light source



# Offset joints rehab





#### A 48" Liner In A 24" Manhole



### Liner pulled through middle MH



# Before. During. And After.





### Document Your Curing Process



#### No disruption to traffic flow





### Finished Liner



Before

After



### **Challenging Locations**















THE PRECISION