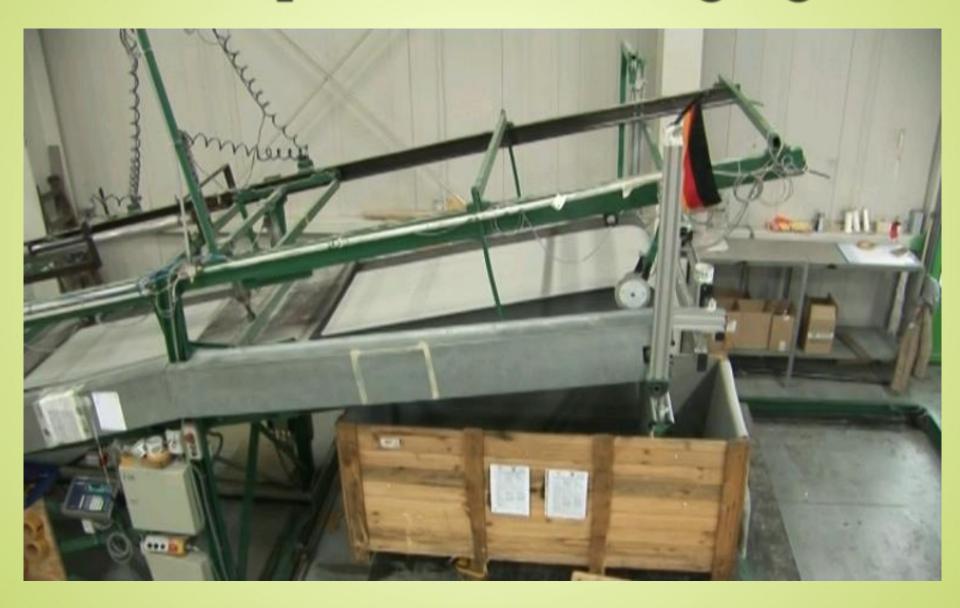

54500P

















#### Liner Construction

Inner film (removed after curing)

**Glassfibre-bonded complex** 

Styrene-tight outer film

Protective film(against UV radiation and damage during insertion)



# MANUFACTURING

### ISO 9001 CERTIFIED







# Completion & Packaging



# Quality Control







#### Installation Benefits

- Not weather
  dependent, can line
  anytime of the year
- Can line any shape



### **Fully Deteriorated Culvert**



# Pre-Jetting Lines, CCTV, Marking the laterals



Trenchless, LLC



PRECISION Trenchless, LLC

#### Pull in liner



# Insertion of UV Light source



# Offset joints rehab





#### A 48" Liner In A 24" Manhole



### Liner pulled through middle MH



# Before. During. And After.





### Document Your Curing Process



#### No disruption to traffic flow





### Finished Liner



Before

After



### **Challenging Locations**















THE PRECISION