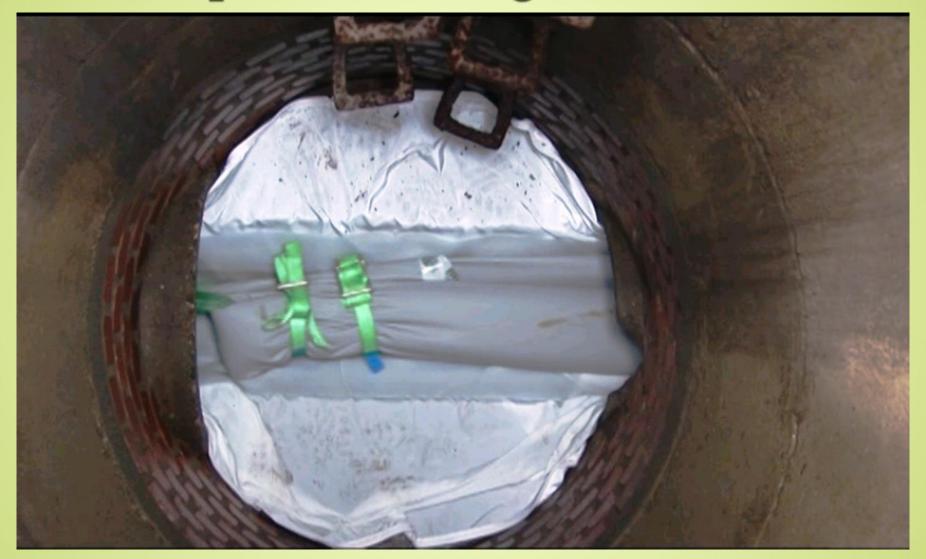

54500P

















#### Liner Construction

Inner film (removed after curing)

**Glassfibre-bonded complex** 

Styrene-tight outer film

Protective film(against UV radiation and damage during insertion)



# MANUFACTURING

### ISO 9001 CERTIFIED







# Completion & Packaging



# Quality Control







#### Installation Benefits

- Not weather
  dependent, can line
  anytime of the year
- Can line any shape



### **Fully Deteriorated Culvert**



# Pre-Jetting Lines, CCTV, Marking the laterals



Trenchless, LLC



PRECISION Trenchless, LLC

#### Pull in liner



# Insertion of UV Light source



# Offset joints rehab





#### A 48" Liner In A 24" Manhole



### Liner pulled through middle MH



# Before. During. And After.





### Document Your Curing Process



#### No disruption to traffic flow





### Finished Liner



Before

After



### **Challenging Locations**















THE PRECISION