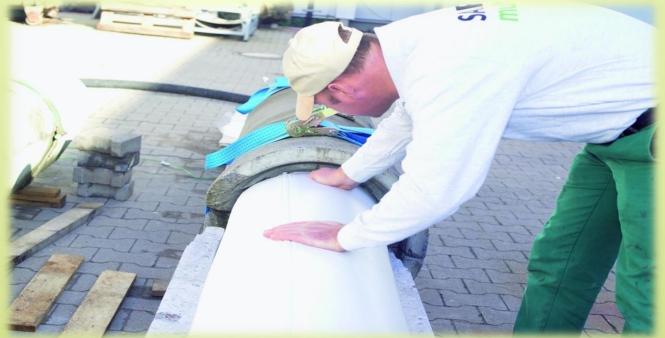

54500P

















#### Liner Construction

Inner film (removed after curing)

**Glassfibre-bonded complex** 

Styrene-tight outer film

Protective film(against UV radiation and damage during insertion)



# MANUFACTURING

### ISO 9001 CERTIFIED







# Completion & Packaging



# Quality Control







#### Installation Benefits

- Not weather
  dependent, can line
  anytime of the year
- Can line any shape



### **Fully Deteriorated Culvert**



# Pre-Jetting Lines, CCTV, Marking the laterals



Trenchless, LLC



PRECISION Trenchless, LLC

#### Pull in liner



# Insertion of UV Light source



# Offset joints rehab





#### A 48" Liner In A 24" Manhole



### Liner pulled through middle MH



# Before. During. And After.





### Document Your Curing Process



#### No disruption to traffic flow





### Finished Liner



Before

After



### **Challenging Locations**















THE PRECISION