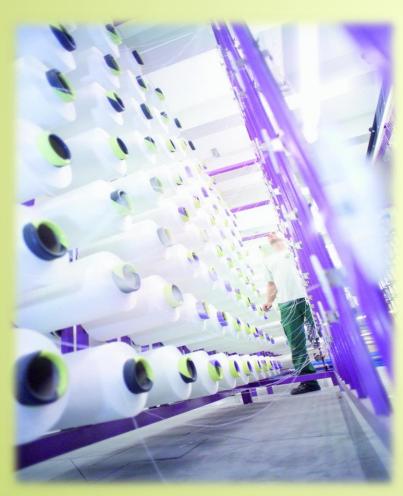

54500P

















#### Liner Construction

Inner film (removed after curing)

**Glassfibre-bonded complex** 

Styrene-tight outer film

Protective film(against UV radiation and damage during insertion)



# MANUFACTURING

### ISO 9001 CERTIFIED







# Completion & Packaging



# Quality Control







#### Installation Benefits

- Not weather
  dependent, can line
  anytime of the year
- Can line any shape



### **Fully Deteriorated Culvert**



# Pre-Jetting Lines, CCTV, Marking the laterals



Trenchless, LLC



PRECISION Trenchless, LLC

#### Pull in liner



# Insertion of UV Light source



# Offset joints rehab





#### A 48" Liner In A 24" Manhole



### Liner pulled through middle MH



# Before. During. And After.





### Document Your Curing Process



#### No disruption to traffic flow





### Finished Liner



Before

After



### **Challenging Locations**















THE PRECISION