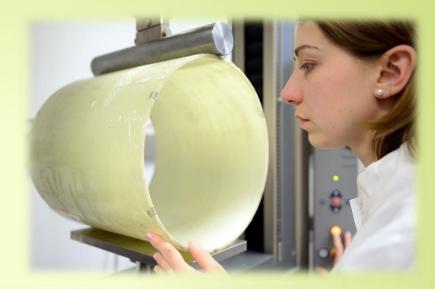

54500P

















#### Liner Construction

Inner film (removed after curing)

**Glassfibre-bonded complex** 

Styrene-tight outer film

Protective film(against UV radiation and damage during insertion)



# MANUFACTURING

### ISO 9001 CERTIFIED







# Completion & Packaging



# Quality Control







#### Installation Benefits

- Not weather
  dependent, can line
  anytime of the year
- Can line any shape



### **Fully Deteriorated Culvert**



# Pre-Jetting Lines, CCTV, Marking the laterals



Trenchless, LLC



PRECISION Trenchless, LLC

#### Pull in liner



# Insertion of UV Light source



# Offset joints rehab





#### A 48" Liner In A 24" Manhole



### Liner pulled through middle MH



# Before. During. And After.





### Document Your Curing Process



#### No disruption to traffic flow





### Finished Liner



Before

After



### **Challenging Locations**















THE PRECISION